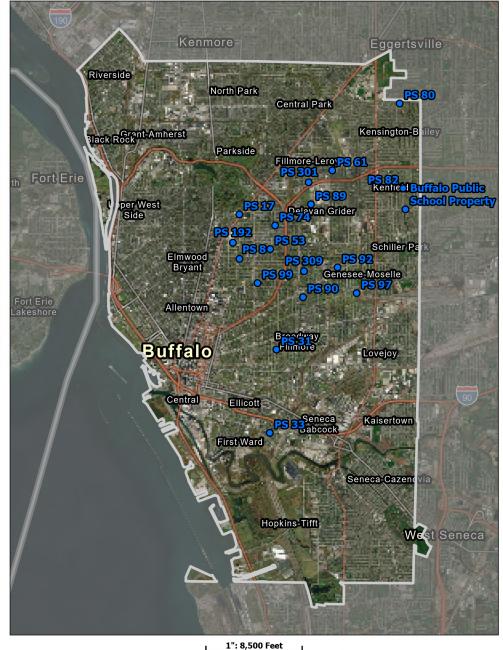

## **Buffalo Public Schools Summary Map**

| Site                           | Location              | Impervious Area Managed (SF) |
|--------------------------------|-----------------------|------------------------------|
| PS 8                           | 167 E Utica St        | 51,500                       |
| PS 17                          | 1045 West Delavan Ave | 40,200                       |
| PS 31                          | 212 Stanton St        | 9,200                        |
| PS 33                          | 157 Elk St            | 34,750                       |
| PS 53                          | 329 Roehrer Ave       | 18,300                       |
| PS 61                          | 453 Leroy Ave         | 50,550                       |
| Buffalo Public School Property | 1409 E Delavan Ave    | 66,300                       |
| PS 74                          | 126 Donaldson Rd      | 45,650                       |
| PS 80                          | 600 Highgate Ave      | 10,100                       |
| PS 82                          | 230 Easton Ave        | 88,550                       |
| PS 89                          | 106 Appenheimer Ave   | 98,600                       |
| PS 90                          | 50 A St               | 104,100                      |
| PS 92                          | 340 Fougeron St       | 16,300                       |
| PS 97                          | 1405 Sycamore St      | 49,600                       |
| PS 99                          | 1097 Jefferson Ave    | 90,300                       |
| PS 192                         | 450 Masten Ave        | 124,200                      |
| PS 301                         | 400 Kensington Ave    | 57,350                       |
| PS 309                         | 820 Northampton St    | 120,450                      |

Total Impervious Area Managed: 1,076,000 (24.7 acres)

## Legend

**Public School Sites** 

City of Buffalo