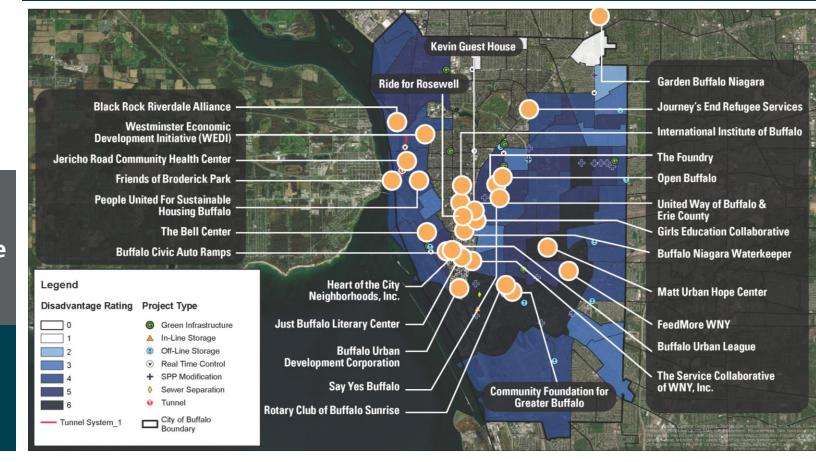

## Stakeholder Advisory Committee (SAC)

The purpose of the Stakeholder Advisory Committee (SAC) for the Buffalo Sewer Authority's Queen City Clean Waters Initiative is to serve as a vital bridge between the project team and the diverse communities of Buffalo. The SAC ensures that community perspectives, concerns, and insights are actively incorporated into the initiative's planning, implementation, and evaluation.

#### **Organizations & Agencies Represented:**

Northland Workforce Training Center PUSH Buffalo Buffalo Urban League Board of Block Clubs NAACP Jericho Road

BUFFALO

Local Initiatives Support Corporation (LISC) Buffalo Niagara Waterkeeper City of Buffalo Office of Strategic Planning (OSP) Buffalo Center for Health Equity

#### **Stakeholder Advisory Committee**

- Formed in January 2025 to ensure community voices shape project design
- Includes reps from Board of Block Clubs, Urban League, Health Equity groups, and block clubs
- Supports transparency, inclusion, and local leadership in the process