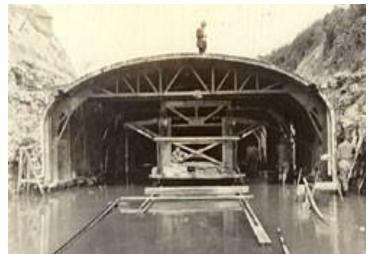

## **Edison & Martha**

**OFFLINE STORAGE (OLS)** 

#### **Project Description:**

- 2.61 MG buried concrete offline storage tank
- Diversion structure
- Includes inlet and outlet gravity sewers
- Survey start date: April 17th, 2024

**Estimated Cost:** \$84,500,000

Waterbody Impacted: Scajaquada Creek

#### TIMELINE ▼

**Design Start Date** 

March 2024

**Required Construction Start Date** June 2027