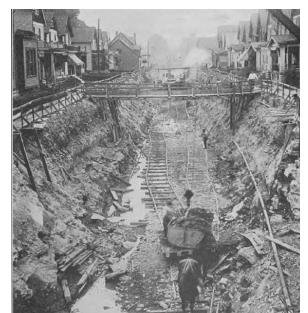

#### Ottawa River Storage Facility – Toledo, OH

#### **Project Description:**

- Toledo Water Initiative project to clean waterways and reduce sewer overflows
- **36.3 MG** (10x larger than Edison Martha) buried combined sewage underground concrete storage basin
- Includes influent pumping station and effluent sewer system
- Project completed in 2022 . Took roughly 3 years

Waterbody Impacted: Ottawa River