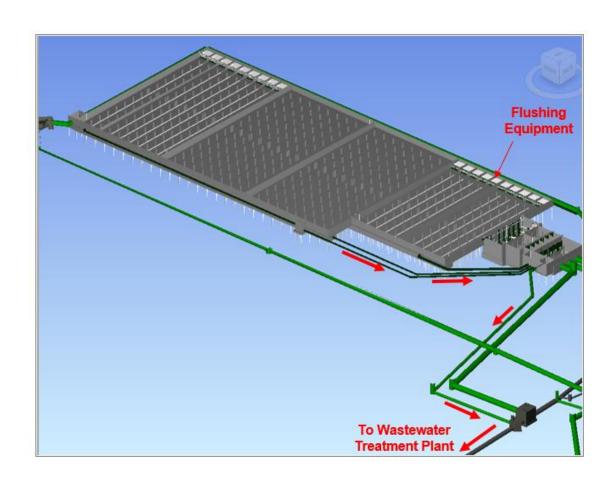

## **Edison & Martha**

**OFFLINE STORAGE (OLS)** 

#### **Project Description:**

- 2.61 MG buried concrete offline storage tank
- Diversion structure
- Includes inlet and outlet gravity sewers
- Survey start date: April 17th, 2024

**Estimated Cost:** \$84,500,000

Waterbody Impacted: Scajaquada Creek

#### TIMELINE ▼

**Design Start Date** 

March 2024

**Required Construction Start Date** June 2027