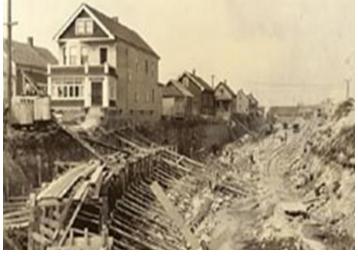

#### Ottawa River Storage Facility – Toledo, OH

#### **Project Description:**

- Toledo Water Initiative project to clean waterways and reduce sewer overflows
- **36.3 MG** (10x larger than Edison Martha) buried combined sewage underground concrete storage basin
- Includes influent pumping station and effluent sewer system
- Project completed in 2022 . Took roughly 3 years

Waterbody Impacted: Ottawa River