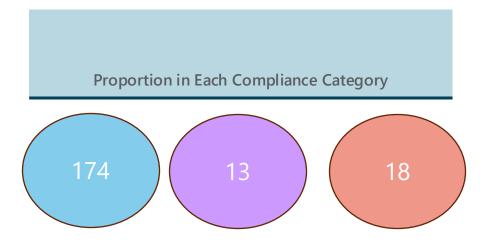

# Approved Recalibration Results

- Some Combined Sewer
   Overflows (CSOs)
   Already in Compliance
   (Some Projects Not Needed)
- –LTCP Does Not ReachCompliance for Others!

| Waterbody           | Activation<br>Goals | Projected<br>Activations |
|---------------------|---------------------|--------------------------|
| Buffalo<br>River    | 6                   | 15                       |
| Niagara<br>River    | 9                   | 14                       |
| Scajaquada<br>Creek | 4                   | 19                       |