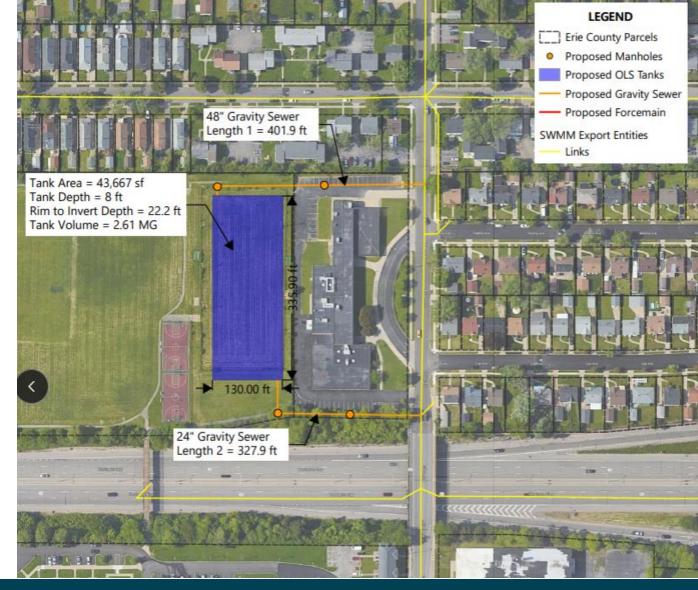

## **Edison & Martha**

**OFFLINE STORAGE (OLS)** 

#### **Project Description:**

- 2.61 MG buried concrete offline storage tank
- Diversion structure
- Includes inlet and outlet gravity sewers
- Survey start date: April 17th, 2024

**Estimated Cost:** \$84,500,000

Waterbody Impacted: Scajaquada Creek

#### TIMELINE ▼

**Design Start Date** 

March 2024

**Required Construction Start Date** June 2027