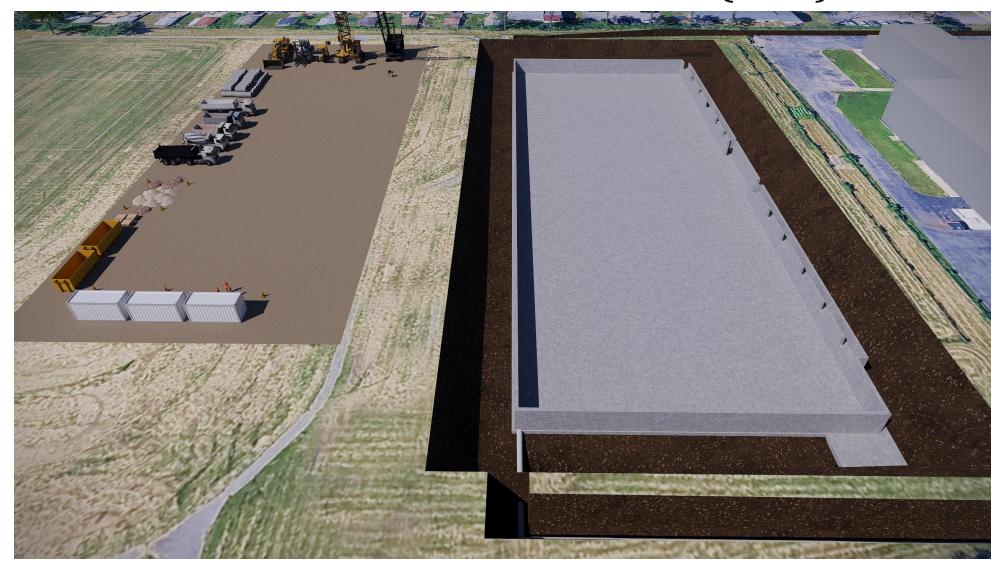

#### Year 1

- Protective fencing and construction trailer
- Begin excavation for buried tank
- Start tank construction

#### Years 2

Continued tank with concrete and steel

#### Years 3

- Finish tank construction
- Site restoration and park beautification

Project Area ▲