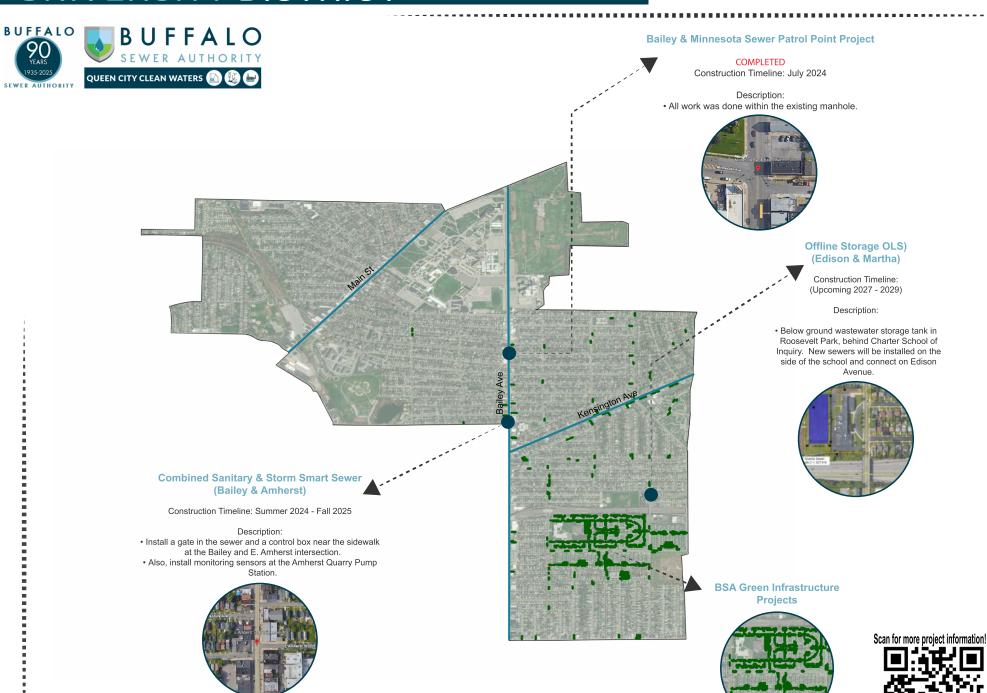

#### Sewer Patrol Point (SPP) 254

• Location: Bailey & Minnesota

• Goal: Removal of an overflow barrier, replacement with a weir lower in elevation

Budget: Approx. \$200,000Timeline: Completed 2024

#### Bailey & Amherst Real Time Control (RTC)

• **Goal:** Add Real Time Control Structure and improve the efficiency of Amherst Quarry Pump Station dewatering operations.

• Location: Bailey and East Amherst

• **Budget:** Estimated \$2 million

• Timeline: 2024-2028

#### Edison & Martha Offline Storage (OLS)

• **Goal:** Stores storm flows for up to 24 hours, then drains back to the sewer system.

• Location: Roosevelt Park behind Charter School of Inquiry

• **Budget:** Approx: \$ 84 Million

• Timeline: 2027-2023

## Bailey & Minnesota

**SEWER PATROL POINT (SPP 254)** 

#### **Project Description:**

- Remove the overflow weir, which is a flow control barrier
- Install a new weir that is lower than the original

Estimated Cost: \$232,385

Waterbody Impacted: Scajaquada Creek

#### **TIMELINE** ▼

**Design Start Date** 

March 2022

**Actual Construction Start Date** July 2024

## Bailey & Amherst

**REAL TIME CONTROL (RTC)** 

#### **Project Description:**

- Add real-time control at Bailey Avenue
   and East Amherst Street (SPP 255)
- Improve efficiency of Amherst Quarry
   Pump Station dewatering operations

**Estimated Cost:** \$2,150,872

Waterbody Impacted: Scajaquada Creek

## **Edison & Martha**

**OFFLINE STORAGE (OLS)** 

#### **Project Description:**

- 2.61 MG buried concrete offline storage tank
- Diversion structure
- Includes inlet and outlet gravity sewers
- Survey start date: April 17th, 2024

**Estimated Cost:** \$84,500,000

#### TIMELINE ▼

**Design Start Date** 

March 2024

**Required Construction Start Date** June 2027