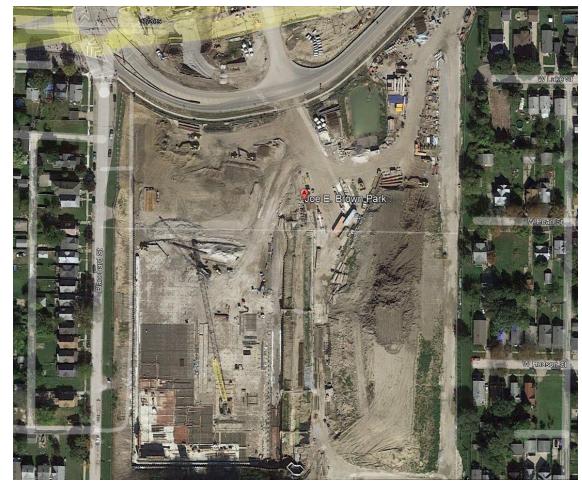

## **Edison & Martha**

**OFFLINE STORAGE (OLS)** 

#### **Project Description:**

- 2.61 MG buried concrete offline storage tank
- Diversion structure
- Includes inlet and outlet gravity sewers
- Survey start date: April 17th, 2024

**Estimated Cost:** \$84,500,000

Waterbody Impacted: Scajaquada Creek

#### Years 3

- Finish tank construction
- Site restoration and park beautification

Project Area ▲