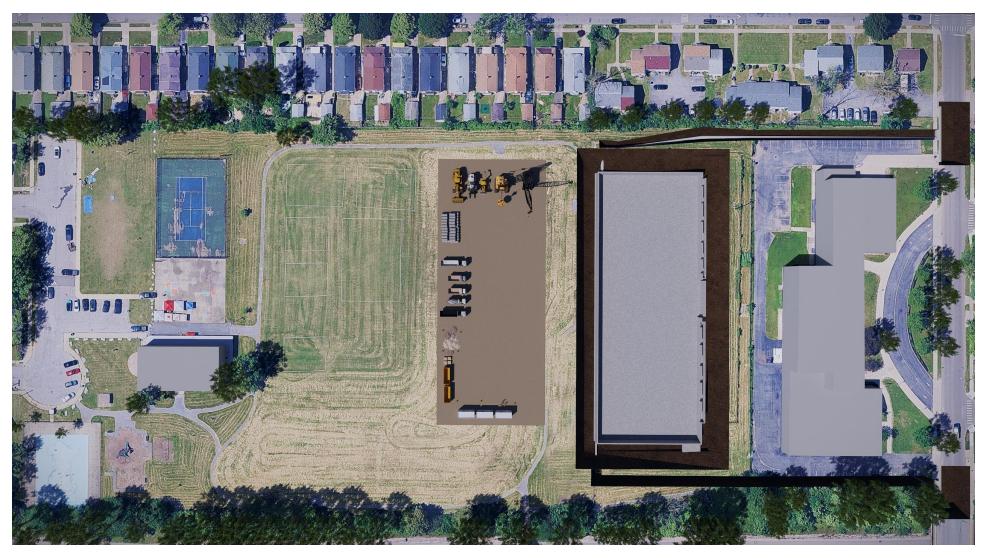

#### Year 1

- Protective fencing and construction trailer
- Begin excavation for buried tank
- Start tank construction

#### Years 2

Continued tank with concrete and steel

#### Years 3

- Finish tank construction
- Site restoration and park beautification

Project Area ▲