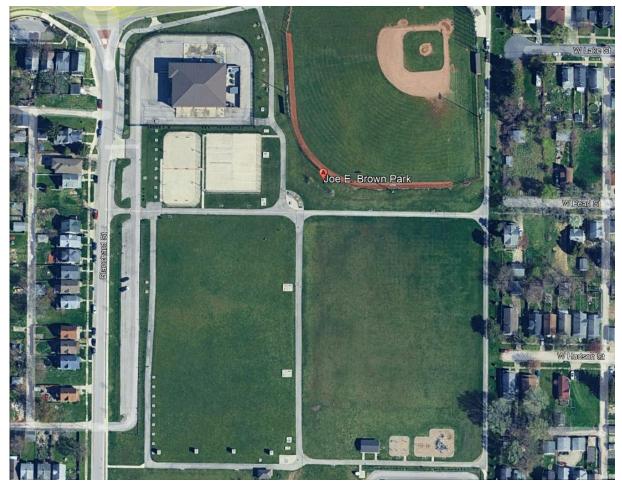

## **Edison & Martha**

**OFFLINE STORAGE (OLS)** 

#### **Project Description:**

- 2.61 MG buried concrete offline storage tank
- Diversion structure
- Includes inlet and outlet gravity sewers
- Survey start date: April 17th, 2024

**Estimated Cost:** \$84,500,000

Waterbody Impacted: Scajaquada Creek