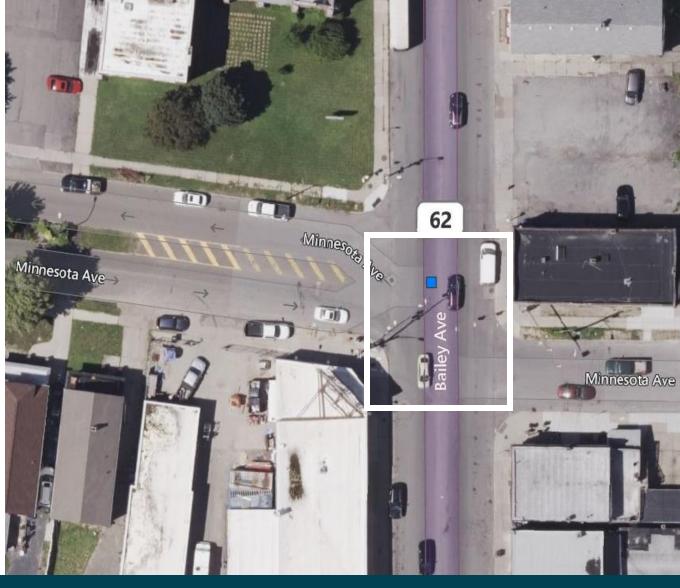

## Bailey & Minnesota

**SEWER PATROL POINT (SPP 254)** 

#### **Project Description:**

- Remove the overflow weir, which is a flow control barrier
- Install a new weir that is lower than the original

Estimated Cost: \$232,385

Waterbody Impacted: Scajaquada Creek

#### **TIMELINE** ▼

**Design Start Date** 

March 2022

**Actual Construction Start Date** July 2024