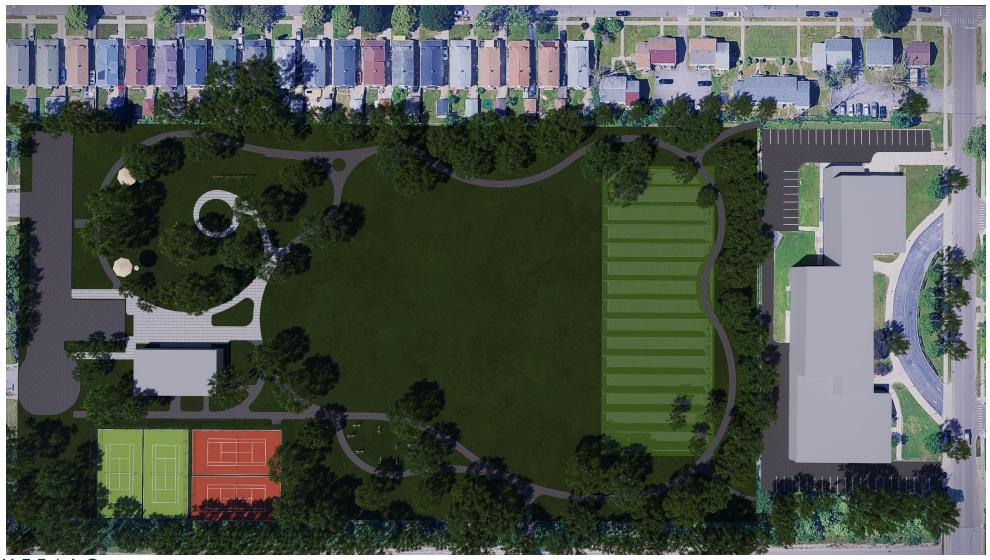

#### Years 3

- Finish tank construction
- Site restoration and park beautification

Project Area ▲

## Edison & Martha OLS – Impact Assessment

| Impact Category             | Analysis                                                                                                                                       |
|-----------------------------|------------------------------------------------------------------------------------------------------------------------------------------------|
| Land                        | Excavation of soil will disturb the site; erosion and runoff will be mitigated.                                                                |
| Open Space & Recreation     | Roosevelt Playground use restricted during construction; restoration planned afterward.                                                        |
| Transportation              | Periodic detours, closures, and pedestrian access changes near school and park.                                                                |
| Noise                       | Heavy equipment will generate noise throughout construction; limited to daytime                                                                |
| Light                       | Temporary lighting may affect nearby properties during early/late construction hours.                                                          |
| Odor                        | Odors from tank activation (~45x/year) may affect nearby community; Odor Control will be evaluated during design                               |
| Human Health (Construction) | Dust, diesel emissions, and potential soil contamination pose risks to vulnerable groups during construction.                                  |
| Community Character         | Visual and functional disruption of park; temporary fencing and equipment affect feel. Roosevelt Park Master Plan project will not be impacted |