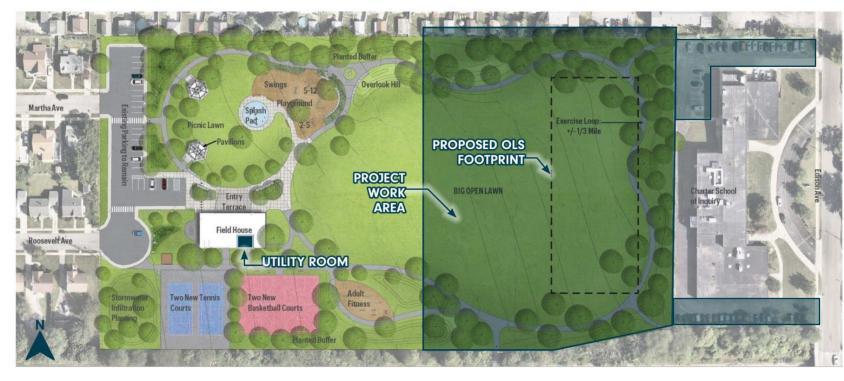

## **Edison & Martha**

**OFFLINE STORAGE (OLS)** 

#### **Project Description:**

- 2.61 MG buried concrete offline storage tank
- Diversion structure
- Includes inlet and outlet gravity sewers
- Survey start date: April 17th, 2024

**Estimated Cost:** \$84,500,000

Waterbody Impacted: Scajaquada Creek

#### TIMELINE ▼

**Design Start Date** 

March 2024

**Required Construction Start Date** June 2027

#### Edison & Martha Offline Storage (OLS)

• **Goal:** Stores storm flows for up to 24 hours, then drains back to the sewer system.

• Location: Roosevelt Park behind Charter School of Inquiry

• **Budget:** Approx: \$ 84 Million

• Timeline: 2027-2023