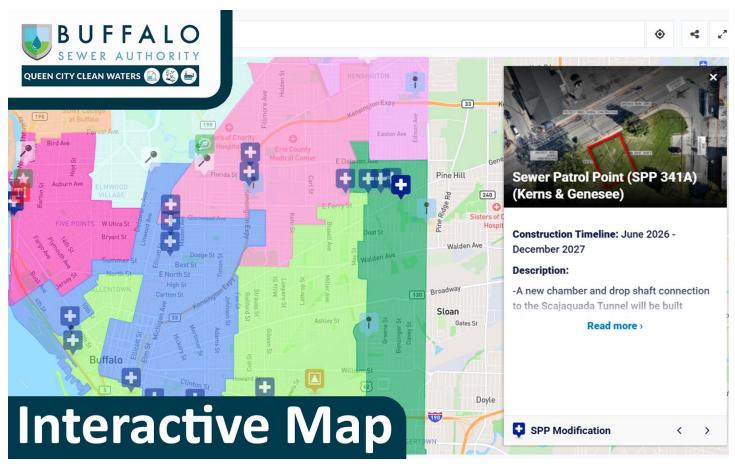

## New! Queen City Clean Waters Interactive Website

#### **BUFFALOQCCW.ORG**

#### Join Our Virtual Community!

Join the Queen City Clean Waters Interactive Website! Explore, learn, and take action to protect our local waterways. Get involved today and make a difference!

#### About The Initiative

The Queen City Clean Waters Initiative will reduce overflows from the City's sewers by helping flow reach the Bird Island Wastewater Treatment Facility during wet weather, instead of entering Buffalo's creeks and river. Implementing this initiative, which includes 50+ sites in total, will cost approximately \$1B over the next 15 years including \$250M in treatment facility upgrades.