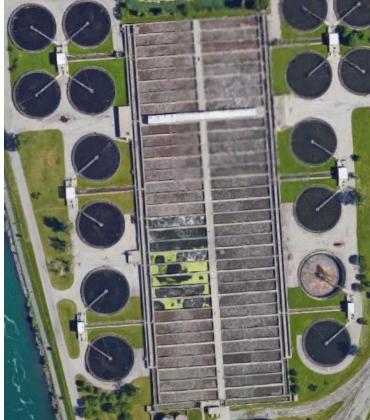

#### Ottawa River Storage Facility – Toledo, OH

#### **Project Description:**

- Toledo Water Initiative project to clean waterways and reduce sewer overflows
- **36.3 MG** (10x larger than Edison Martha) buried combined sewage underground concrete storage basin
- Includes influent pumping station and effluent sewer system
- Project completed in 2022 . Took roughly 3 years

Waterbody Impacted: Ottawa River