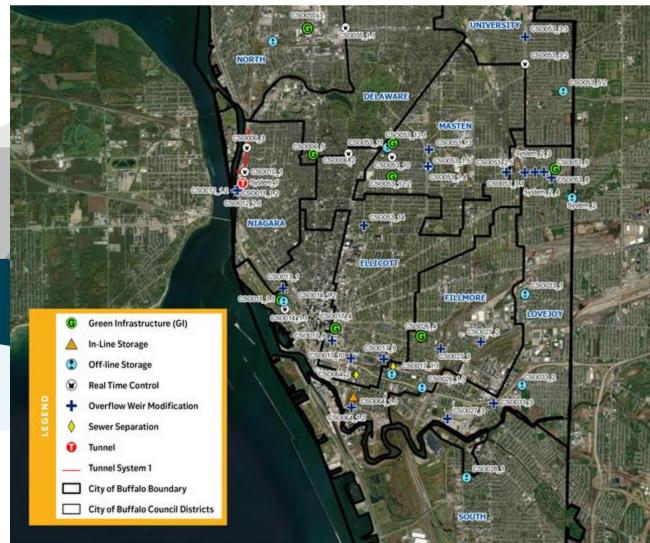

#### **About the Initiative**

- Launched in early 2024, as an update to Buffalo Sewer's Long-Term Control Plan
- Investing \$1 billion+ across 50+ combined sewer overflow and wastewater treatment projects in all nine council districts over the next 10–15 years
- Focus on environmental upgrades with economic and social benefits for local communities

#### **University District Projects:**

#### Sewer Patrol Point (SPP) 254

• Location: Bailey & Minnesota

• Goal: Removal of an overflow barrier, replacement with a weir lower in elevation

Budget: Approx. \$200,000Timeline: Completed 2024

#### Bailey & Amherst Real Time Control (RTC)

• **Goal:** Add Real Time Control Structure and improve the efficiency of Amherst Quarry Pump Station dewatering operations.

• Location: Bailey and East Amherst

• **Budget:** Estimated \$2 million

• Timeline: 2024-2028

#### Edison & Martha Offline Storage (OLS)

• **Goal:** Stores storm flows for up to 24 hours, then drains back to the sewer system.

• Location: Roosevelt Park behind Charter School of Inquiry

• **Budget:** Approx: \$ 84 Million

• Timeline: 2027-2023