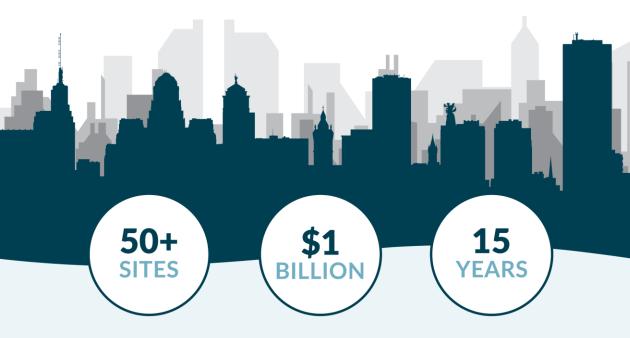

#### **About the Initiative**

- Launched in early 2024, as an update to Buffalo Sewer's Long-Term Control Plan
- Investing \$1 billion+ across 50+ combined sewer overflow and wastewater treatment projects in all nine council districts over the next 10–15 years
- Focus on environmental upgrades with economic and social benefits for local communities

#### About The Initiative

The Queen City Clean Waters Initiative will reduce overflows from the City's sewers by helping flow reach the Bird Island Wastewater Treatment Facility during wet weather, instead of entering Buffalo's creeks and river. Implementing this initiative, which includes 50+ sites in total, will cost approximately \$1B over the next 15 years including \$250M in treatment facility upgrades.