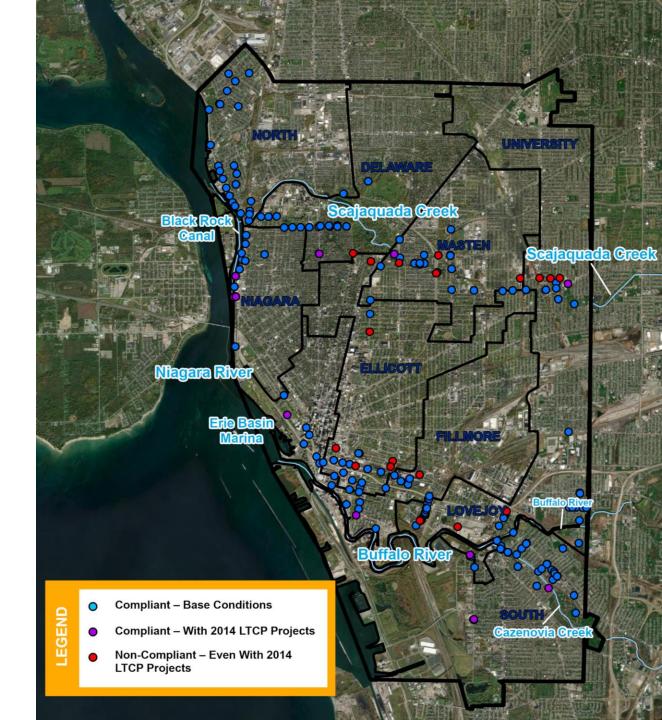

Department of Environmental Conservation | Request<br>Additional | Consent Decree | LTCP Update to<br>USEPA/ NYSDEC<br>(as directed by | Submitted to | system model is | (51 proposed projects) submitted to |

# Approved Recalibration Results

- Some Combined Sewer
   Overflows (CSOs)
   Already in Compliance
   (Some Projects Not Needed)
- –LTCP Does Not ReachCompliance for Others!

| Waterbody           | Activation<br>Goals | Projected<br>Activations |
|---------------------|---------------------|--------------------------|
| Buffalo<br>River    | 6                   | 15                       |
| Niagara<br>River    | 9                   | 14                       |
| Scajaquada<br>Creek | 4                   | 19                       |



## Sewer Patrol Points (SPP) Compliance







## Optimization Approach

#### **Globally Coordinated Control Strategy**

Real time control (RTC) sites collaborate to prevent overflows and reduce peak flows, regardless of local conditions.

#### **System Evaluation Considerations and Constraints**

- Property ownership
- Underground contamination concerns
- Gravity flow vs. pumping
- Prioritization of sewer patrol points (SPP) with low activation requirements and high overflow in baseline projects
- Potential coordination



#### **Original Projects Considered**

77 projects including In-line (ILS) and Off-line Storage (OLS), Green Infrastructure, Sewer Separation, and Sewer Patrol Point (SPP) Modification



#### **Optimization Rounds**

- Project alternatives per SPP
- Full system optimization
- Minimizing cost while achieving compl