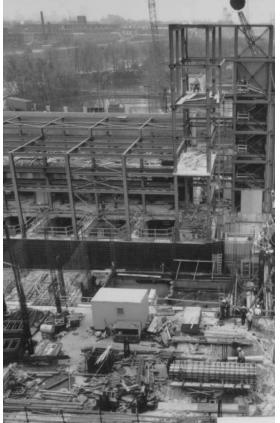

## **Edison & Martha**

**OFFLINE STORAGE (OLS)** 

#### **Project Description:**

- 2.61 MG buried concrete offline storage tank
- Diversion structure
- Includes inlet and outlet gravity sewers
- Survey start date: April 17th, 2024

**Estimated Cost:** \$84,500,000

#### **Anticipated Construction Duration:**

Goal: 3 Years, no more than 6 years

#### Year 1

- Protective fencing and construction trailer
- Begin excavation for buried tank
- Start tank construction

#### Years 2

Continued tank with concrete and steel

#### Years 3

- Finish tank construction
- Site restoration and park beautification

Project Area ▲